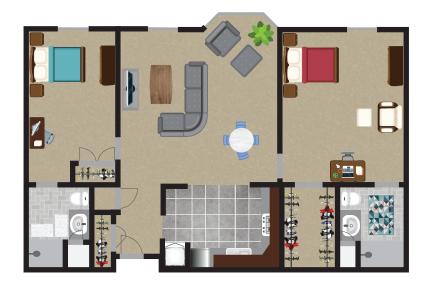

## **STRATFORD** | 1,232 SQ FT TWO BEDROOM APARTMENT

| <ul> <li>Kitchen</li> </ul>        | 13' x 6'  |
|------------------------------------|-----------|
| <ul> <li>Living/Dining</li> </ul>  | 19' x 17' |
| <ul> <li>Bedroom</li> </ul>        | 10' x 15' |
| <ul> <li>Bathroom</li> </ul>       | 7' x 6'   |
| <ul> <li>Master Bedroom</li> </ul> | 14' x 17' |
| <ul> <li>Master Closet</li> </ul>  | 9' x 6'6" |
| <ul> <li>Master Bath</li> </ul>    | 9' x 6'6" |

\*floor plans and dimensions may vary